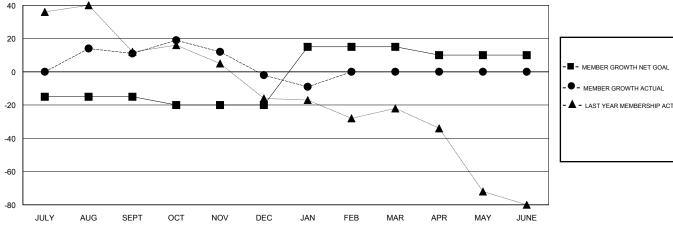

## GMT: ANN ELDRIDGE Clubs RESULTS FOR 2017-2018 NEW CLUB GOAL NEW CLUBS DROPPED CLUBS DROPPED CLUBS MEMBER GROWTH NET MEMBER GROWTH DROPPED

| Olaba                 |               |           |               |              | Members                   |                         |  |
|-----------------------|---------------|-----------|---------------|--------------|---------------------------|-------------------------|--|
| RESULTS FOR 2017-2018 |               |           |               |              | RESULTS                   | RESULTS FOR 2017-2018   |  |
| QUARTER               | NEW CLUB GOAL | NEW CLUBS | DROPPED CLUBS | QUARTER      | MEMBER GROWTH NET<br>GOAL | MEMBER GROWTH<br>ACTUAL |  |
| JULY/AUG/SEPT         | 0             | 0         | 0             | JULY/AUG/SEF | ът -15                    | 51                      |  |
| OCT/NOV/DEC           | 0             | 0         | 0             | OCT/NOV/DEC  | -5                        | 33                      |  |
| JAN/FEB/MAR           | 2             | 0         | 0             | JAN/FEB/MAR  | 35                        | 6                       |  |
| APR/MAY/JUNE          | 0             | 0         | 0             | APR/MAY/JUN  | E -5                      | 0                       |  |